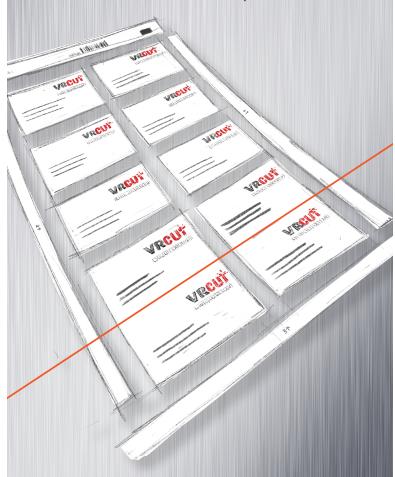

The VRCut solution consists of two independent modules that work together. The Impose module creates PDF documents formatted specifically to work with the VRCUT Controller module. The Controller module connects directly to the Triumph Cutter moving the back gauge and visually guiding operators through the cutting sequence.

A revolutionary tool to create and cut documents with ease on select Triumph cutters

VRCut is a groundbreaking PC software solution designed to automate the guillotine workflow by promoting an efficient and error-free cutting process from start to finish. VRCut intelligently bridges the gap between pre-press and the finishing process, allowing operators of any experience level the ability to cut with confidence on select Triumph cutters.