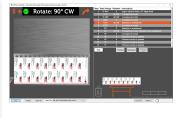

The VRCut solution consists of two independent modules that work together. The Impose module creates PDF documents formatted specifically to work with the VRCUT Controller module. The Controller module connects directly to the Triumph Cutter moving the back gauge and visually guiding operators through the cutting sequence.