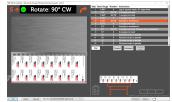

#### VRCUT CONTROLLER VRCUT IMPOSE

The VRCut solution consists of two independent modules that work together. The Impose module creates PDF documents formatted specifically to work with the VRCUT Controller module. The Controller module connects directly to the Triumph Cutter moving the back gauge and visually guiding operators through the cutting sequence.

The VRCut solution consists of two independent modules that work together. The Impose module creates PDF documents formatted specifically to work with the VRCUT Controller module. The Controller module connects directly to the Triumph Cutter moving the back gauge and visually guiding operators through the cutting sequence.