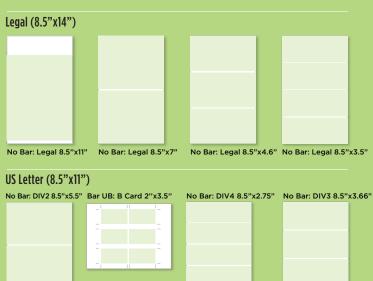

## **62 Preset Templates**

31 single sided + 31 Duplex

## **Preset Templates**

With 62 Preset templates, Intellicut AeroCut nano Edition can generate perfectly imposed print-ready PDFs. A template header is placed automatically on the PDF page to indicate which InstaSet Bar to install and how to select the correct template at the Aero-Cut nano Max touchscreen controller. Select the template, add artwork, print and cut!