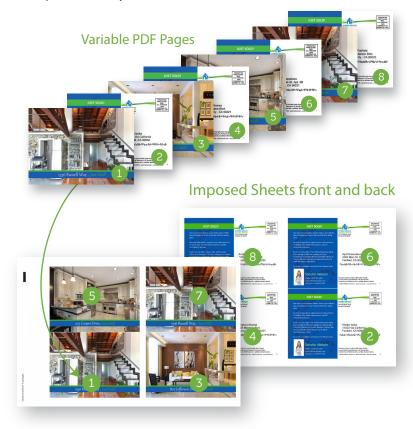

#### **ADVANCED IMPOSITION FEATURES**

- Import multi-page PDF pages that have been merged previously to impose perfectly for the AeroCut nano Max templates
- Automatic line ordering to retain data sorting for sheetfed AeroCut nano Max cutter
- Advanced data sort and data repeat features. Layout pages in the order and quantity for your project needs

## **Preset Templates**

With 62 Preset templates, Intellicut AeroCut nano Edition can generate perfectly imposed print-ready PDFs. A template header is placed automatically on the PDF page to indicate which InstaSet Bar to install and how to select the correct template at the Aero-Cut nano Max touchscreen controller. Select the template, add artwork, print and cut!

## **Imposition Flexibility**

Leverage your existing variable date job library, Intellicut software will reimpose your existing PDFs with ease for cutting on the AeroCut nano Max cutter. Intellicut also offers a robust set of imposition features to quickly produce new jobs and maximize your productivity with the AeroCut document workflow.