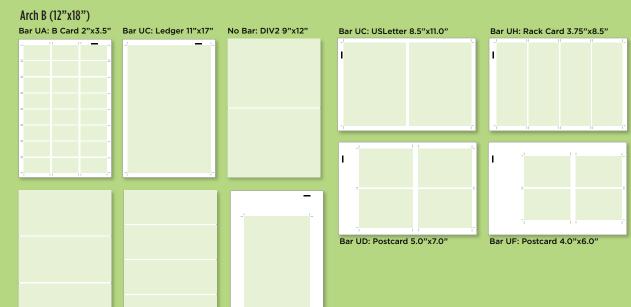

## **62 Preset Templates**

31 single sided + 31 Duplex

## **Preset Templates**

With 62 Preset templates, Intellicut AeroCut nano Edition can generate perfectly imposed print-ready PDFs. A template header is placed automatically on the PDF page to indicate which InstaSet Bar to install and how to select the correct template at the Aero-Cut nano Max touchscreen controller. Select the template, add artwork, print and cut!