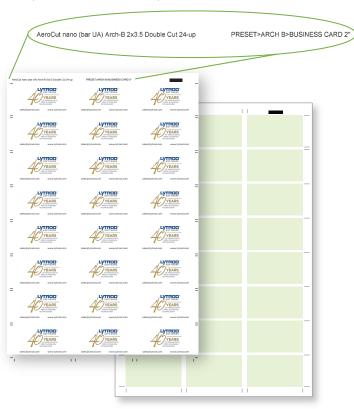

## Variable Data Support

Merge CSV data files onto any AeroCut layout to create compelling 1:1 Marketing documents and finish on the AeroCut nano Max. Advanced software features include: Automatic creation of postal mail addressing and ticket numbering; generate Intelligent Mail Barcodes (IMDB), QR Codes, and many other industry standard barcodes; and build variable-logic statements efficiently to produce effective personalized direct mail campaigns.

## **Imposition Flexibility**

Leverage your existing variable date job library, Intellicut software will reimpose your existing PDFs with ease for cutting on the AeroCut nano Max cutter. Intellicut also offers a robust set of imposition features to quickly produce new jobs and maximize your productivity with the AeroCut document workflow.