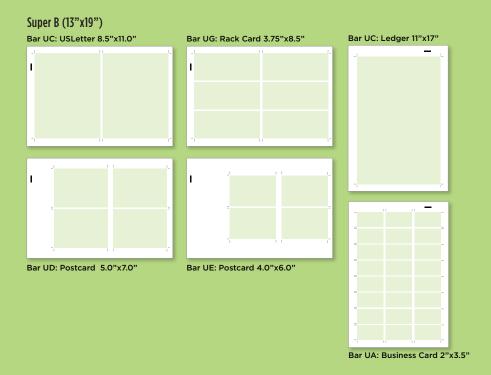

## **62 Preset Templates**

31 single sided + 31 Duplex

## **Preset Templates**

With 62 Preset templates, Intellicut AeroCut nano Edition can generate perfectly imposed print-ready PDFs. A template header is placed automatically on the PDF page to indicate which InstaSet Bar to install and how to select the correct template at the Aero-Cut nano Max touchscreen controller. Select the template, add artwork, print and cut!