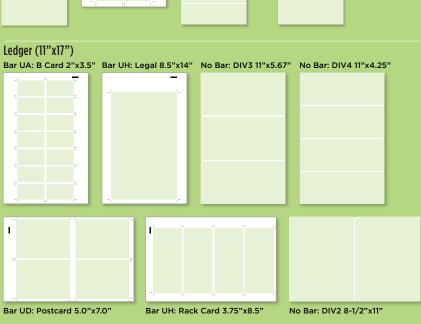

## **62 Preset Templates**

31 single sided + 31 Duplex

## **Preset Templates**

With 62 Preset templates, Intellicut AeroCut nano Edition can generate perfectly imposed print-ready PDFs. A template header is placed automatically on the PDF page to indicate which InstaSet Bar to install and how to select the correct template at the Aero-Cut nano Max touchscreen controller. Select the template, add artwork, print and cut!

No Bar: DIV3 6"x12"

No Bar: DIV4 4.5"x12" Bar UH: Legal 8.5"x14"