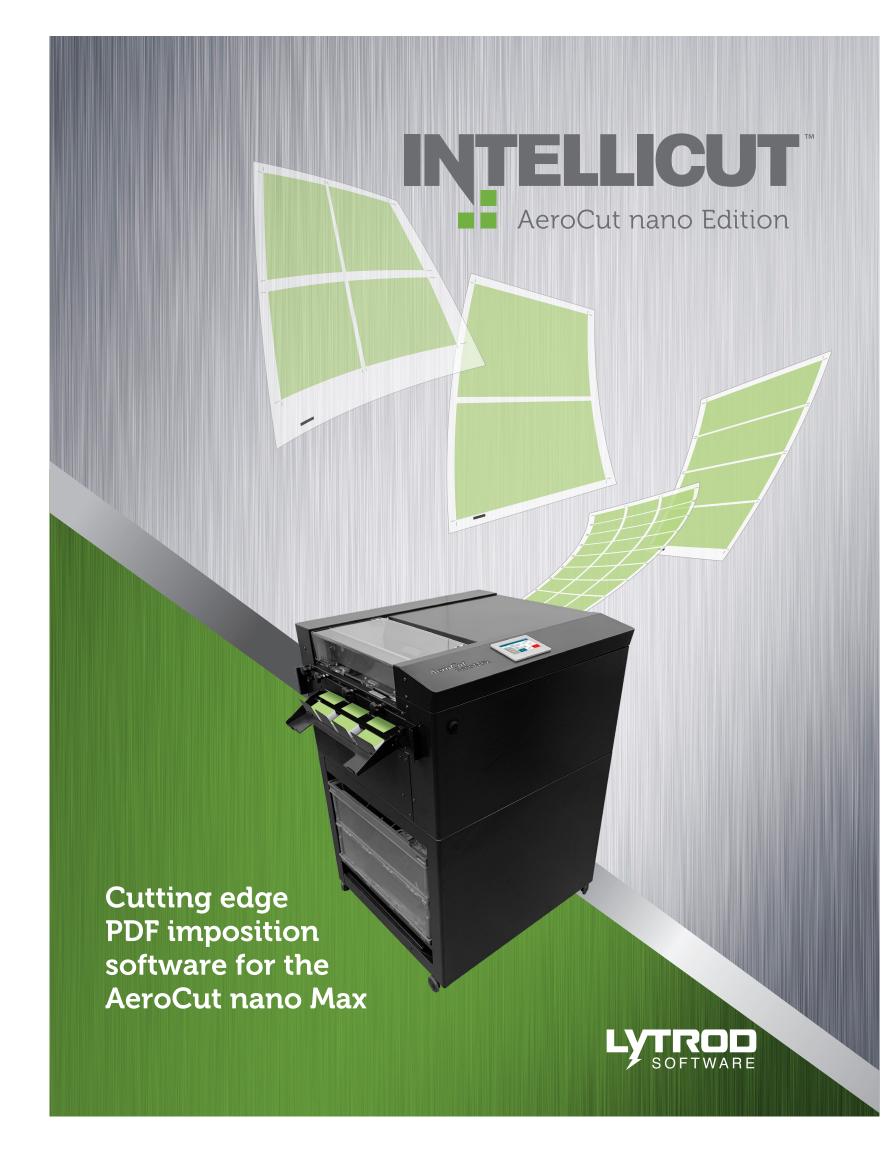

## **Preset Templates**

With 62 Preset templates, Intellicut AeroCut nano Edition can generate perfectly imposed print-ready PDFs. A template header is placed automatically on the PDF page to indicate which InstaSet Bar to install and how to select the correct template at the Aero-Cut nano Max touchscreen controller. Select the template, add artwork, print and cut!

No Bar: DIV3 6"x12"

No Bar: DIV4 4.5"x12" Bar UH: Legal 8.5"x14"